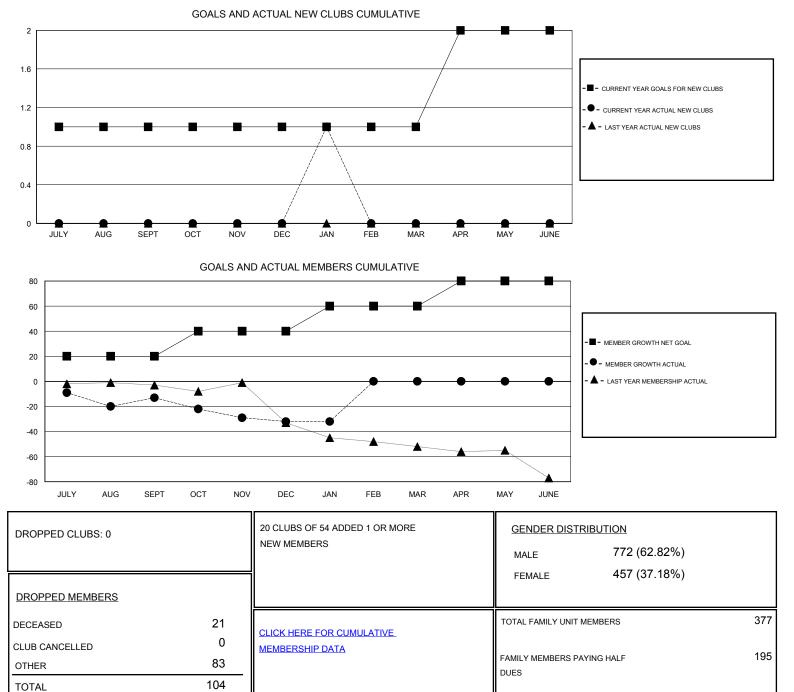

## District 29 L

Results as of: 1/31/2020

| GMT:                           | LOCATION WEST VIRGINIA |   |   |                                  |    |    | GMT CA |
|--------------------------------|------------------------|---|---|----------------------------------|----|----|--------|
| Clubs<br>RESULTS FOR 2019-2020 |                        |   |   | Members<br>RESULTS FOR 2019-2020 |    |    |        |
|                                |                        |   |   |                                  |    |    |        |
| JULY/AUG/SEPT                  | 1                      | 0 | 0 | JULY/AUG/SEPT                    | 20 | 27 | 38     |
| OCT/NOV/DEC                    | 0                      | 0 | 0 | OCT/NOV/DEC                      | 20 | 11 | 30     |
| JAN/FEB/MAR                    | 0                      | 1 | 0 | JAN/FEB/MAR                      | 20 | 36 | 36     |
| APR/MAY/JUNE                   | 1                      | 0 | 0 | APR/MAY/JUNE                     | 20 | 0  | 0      |